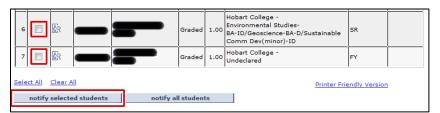

▼ Enrolled

Link to Photos

37

Include photos in list

Find | View All First 🚺 1 of 37 D Last

At the bottom of the roster page are buttons that let you send emails to students in the class.

The notify selected students button lets you send an e-mail to specific students. To use it,

select the desired recipients in the checkboxes in the Notify column, then click the button and complete the steps for writing and sending the e-mail.

\*Enrollment Status Enrolled

Enrollment Capacity 36