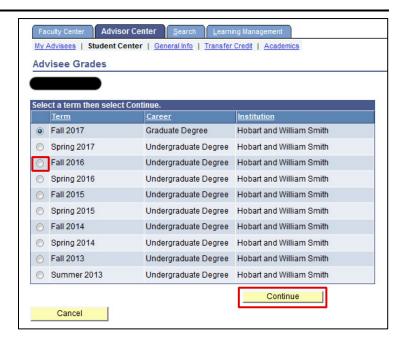

# Campus Solutions For Faculty: Viewing Advisees

9. Select the **term** from the list

#### 10.Click Continue

Your advisee's class-by-class grades for the selected term display.

The GPA continues to display below.

When finished, return to this student's Student Center.

11.In the tabs, click student center