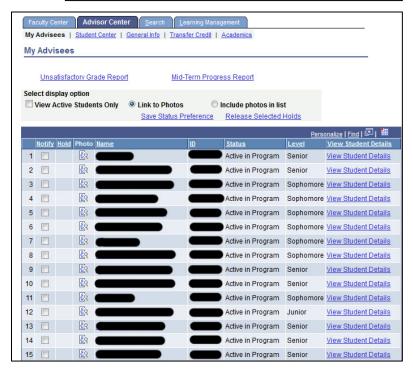

Sign In

User ID:

Enterprise Menu

Reporting Tools

Campus Solutions

The My Advisees tab displays, listing the students who are your advisees. This tab also lets you access more details about each student.

If the list does not fit all on one page, use the arrows to navigate through the advisee list, or click Last to see the last page. Or, click View All to view the entire list on one page.

### Campus Solutions For Faculty: Viewing Advisees

 In the View Student Details column, click the View Student Details link for a student

The student center tab displays for the desired advisee.

This tab displays the advisee's class schedule for the current week and his or her personal information. It also includes links for getting other information about the advisee.