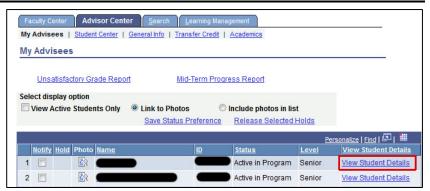

### Campus Solutions For Faculty: Viewing Advisees

 In the View Student Details column, click the View Student Details link for a student

The student center tab displays for the desired advisee.

This tab displays the advisee's class schedule for the current week and his or her personal information. It also includes links for getting other information about the advisee.