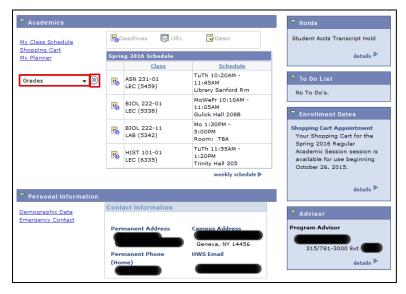

### Campus Solutions For Faculty: Viewing Advisees

 In the View Student Details column, click the View Student Details link for a student

The student center tab displays for the desired advisee.

This tab displays the advisee's class schedule for the current week and his or her personal information. It also includes links for getting other information about the advisee.

#### To view the advisee's grades:

- 6. In the Academics section, from the dropdown menu select **Grades**
- 7. Click the arrows

The View My Grades page displays. Since this page now displays information for the current term, no specific grades are displayed yet.