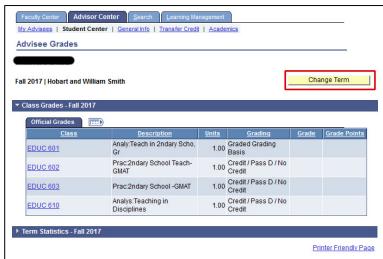

However, the advisee's GPA as of the end of the previous term is displayed.

8. To display grades for previous terms, click **change term** 

#### 10.Click Continue

Your advisee's class-by-class grades for the selected term display.

The GPA continues to display below.

When finished, return to this student's Student Center.

11.In the tabs, click student center