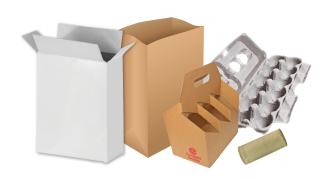

## CARDBOARD/PAPER .....

Corrugated
Cardboard
(Wavy center layer)

**Boxboard** (Dry-food boxes, paper bags, egg cartons, rolls)

Junk Mail, Periodicals & Office Paper (Catalogs, envelopes, soft cover books)