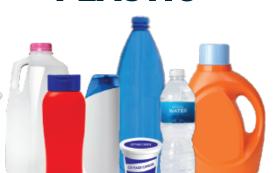

······PLASTIC ·······METAL ······GLASS ·······

Plastic Containers (Cups, Bottles, Jugs, Tubs)

Metal and Food Cans (Aluminum, tin, foil)

Glass Bottles (Food jars, beverage)