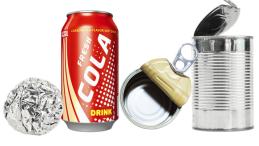

······PLASTIC ·······METAL ······GLASS ·······

Plastic Containers (Cups, Bottles, Jugs, Tubs)

Metal and Food Cans (Aluminum, tin, foil)

Glass Bottles (Food jars, beverage)