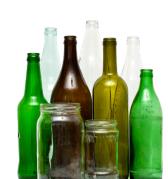

······PLASTIC ·······METAL ······GLASS ·······

Plastic Containers (Cups, Bottles, Jugs, Tubs)

Metal and Food Cans (Aluminum, tin, foil)

Glass Bottles (Food jars, beverage)